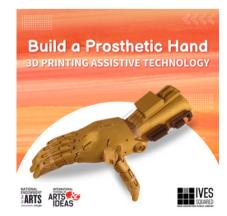

## Build a Prosthetic Hand: 3D Printing Assistive Technology

#### <u>Thursday, June 15, 3-4 pm</u>

Learn how 3D printing can be used to create custom assistive technology, then help build a 3D printed prosthetic hand. Assistive technology is any device that can help people with disabilities perform daily tasks. Registration is required. This program will be held IN PERSON.